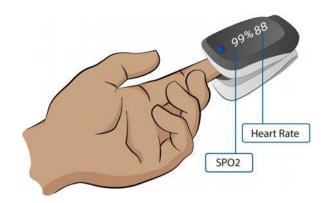

#### **3 PULSE OXIMETER PLACEMENT**

- Insert finger fully into the device
- Fingernail can be up or down in the device

### **4** TAKE MEASUREMENT

- Press the "Power" button
- O Hold the device at heart level
- Keep hand steady for 20-30 seconds, until final reading is displayed
- If heart rate is less than 60, or blood oxygen reads less than 92%, please take the reading a second time