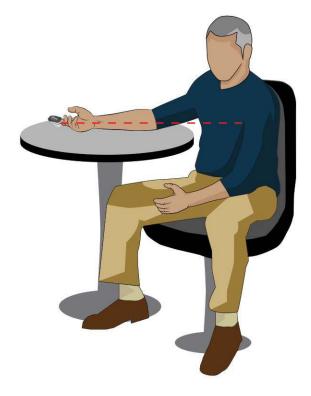

## **2** BODY POSITION

- Sit upright and comfortable in a chair
- Make sure you are relaxed and quiet

### **4** TAKE MEASUREMENT

- Press the "Power" button
- O Hold the device at heart level
- Keep hand steady for 20-30 seconds, until final reading is displayed
- If heart rate is less than 60, or blood oxygen reads less than 92%, please take the reading a second time