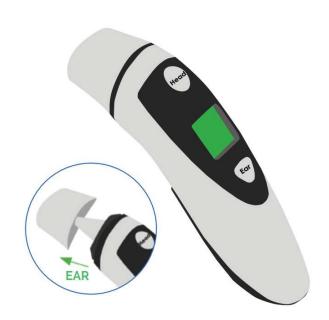

## Taking Your **Temperature**

- **1** GET READY
  - On your tablet, open the VitalCare app
- 2 THERMOMETER PLACEMENT
  - For Head Temperature: Gently press thermometer to the center of the forehead, between your eyebrows
  - For Ear Temperature: Remove the white cap and place the earpiece gently into ourter ear canal